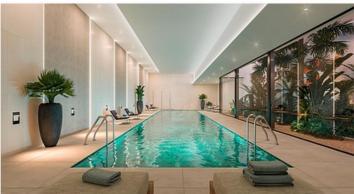

The community areas are designed to improve quality of life, a life where the resident's wellbeing and comfort are a priority. It has an outdoor swimming-pool and an indoor heated swimming-pool, a gym, a coworking area and a social club with a bar, as well as a large garden area with spaces to enjoy life to the maximum throughout the whole year.