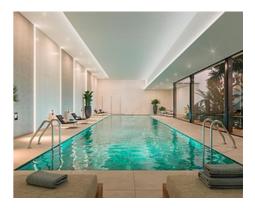

The community areas are designed to improve quality of life, a life where the resident's wellbeing and comfort are a priority. It has an outdoor swimming-pool and an indoor heated swimming-pool, a gym, a coworking area and a social club with a bar, as well as a large garden area with spaces to enjoy life to the maximum throughout the whole year.