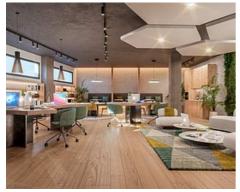

The community areas are designed to improve quality of life, a life where the resident's wellbeing and comfort are a priority. It has an outdoor swimming-pool and an indoor heated swimming-pool, a gym, a coworking area and a social club with a bar, as well as a large garden area with spaces to enjoy life to the maximum throughout the whole year.