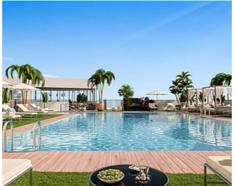

The community areas are designed to improve quality of life, a life where the resident's wellbeing and comfort are a priority. It has an outdoor swimming-pool and an indoor heated swimming-pool, a gym, a coworking area and a social club with a bar, as well as a large garden area with spaces to enjoy life to the maximum throughout the whole year.