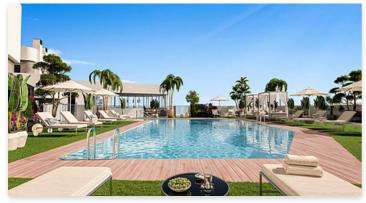

The community areas are designed to improve quality of life, a life where the resident's wellbeing and comfort are a priority. It has an outdoor swimming-pool and an indoor heated swimming-pool, a gym, a coworking area and a social club with a bar, as well as a large garden area with spaces to enjoy life to the maximum throughout the whole year.