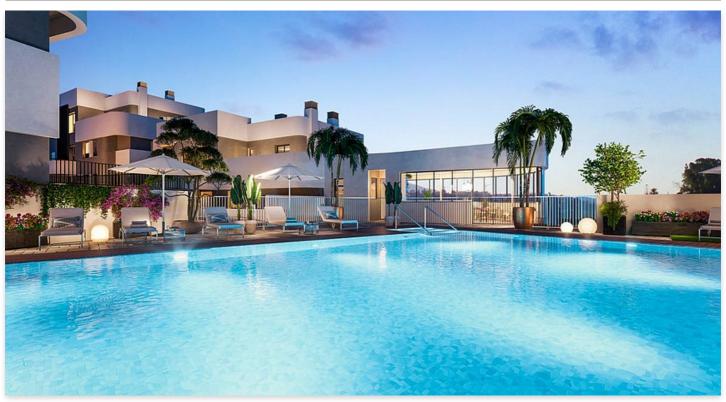

The community areas are designed to improve quality of life, a life where the resident's wellbeing and comfort are a priority. It has an outdoor swimming-pool and an indoor heated swimming-pool, a gym, a coworking area and a social club with a bar, as well as a large garden area with spaces to enjoy life to the maximum throughout the whole year.